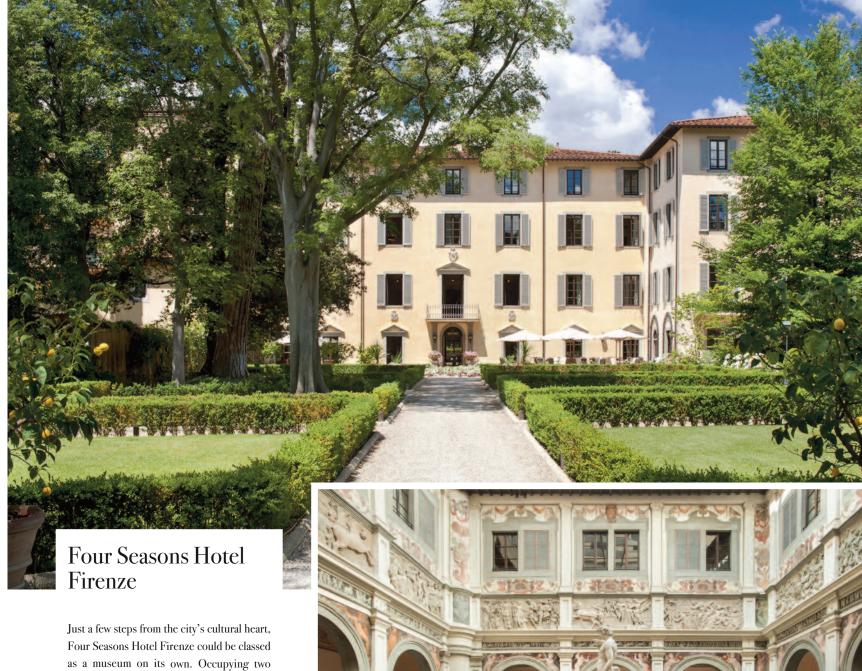

# URBAN CONCIERGE FILORED E AT EXPLORE

by Laura Brown

IIII

SIMPLY ABU DHABI

Renaissance buildings-a 15th century palazzo and a 16th century convent—set within one of the largest Florentine gardens, the hotel's 116 bedrooms, in green and yellow tones, take on a submissive role to the ancient artworks in this urban resort, yet welcome guests with their calming colour palette and elegant interior features. Wide passages and high-ceiling hallways echo former noble Florentine times. It is only when historic elements meet excellent Wi-Fi and flat screens one envisions the modern-day capabilities have not been overlooked and make for a perfect stay within the premises. For the ultimate seclusion of a private residence, La Villa set in the walled tranquility of Florence's largest private garden and part of the hotel, offers what could be called a 'hotel within a hotel' experience and service.